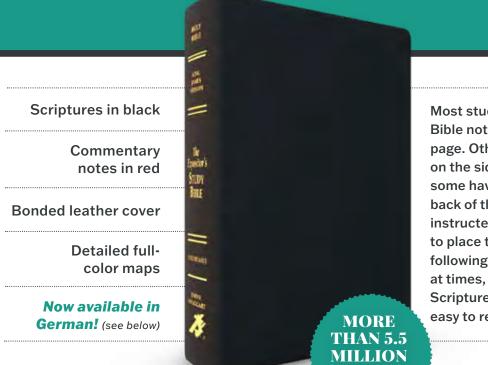

# The Expositor's study bible

THE BIBLE DESIGNED TO HELP YOU UNDERSTAND THE BIBLE.

Most study Bibles have the Bible notes at the bottom of the page. Others have the notes on the side of the page, and some have the notes in the back of the book, etc. The Lord instructed Brother Swaggart to place the notes immediately following each Scripture, and, at times, even in the body of the Scripture, which makes it very easy to read and understand.